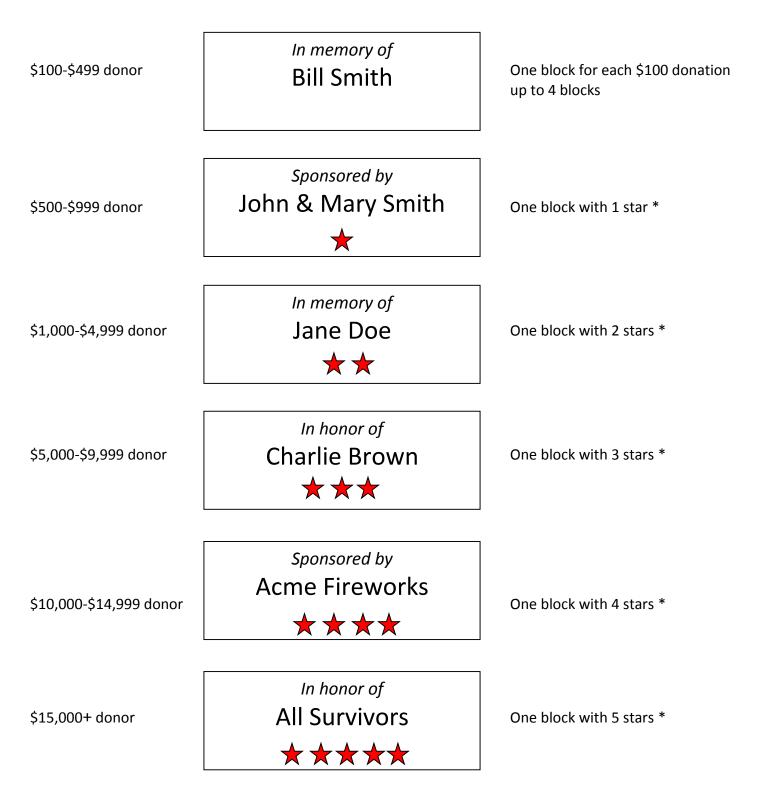

| Samples:                                                                                                                                                    | In honor of                                                                                                                                                                      | In memory of                          | Sponsored by              |
|-------------------------------------------------------------------------------------------------------------------------------------------------------------|----------------------------------------------------------------------------------------------------------------------------------------------------------------------------------|---------------------------------------|---------------------------|
|                                                                                                                                                             | Charlie                                                                                                                                                                          | Jane                                  | John & Mary               |
|                                                                                                                                                             | Brown                                                                                                                                                                            | Smith                                 | Johnson                   |
| (Please print clearly.)                                                                                                                                     |                                                                                                                                                                                  |                                       |                           |
| Donor's name                                                                                                                                                |                                                                                                                                                                                  |                                       |                           |
| Address                                                                                                                                                     |                                                                                                                                                                                  |                                       |                           |
| Phone                                                                                                                                                       | Email_                                                                                                                                                                           |                                       |                           |
| Please choose number of blocks   1 block, \$100   2 blocks, \$200   3 blocks, \$300   4 blocks, \$400                                                       | 0 \$1,000-\$4,999 = 1 block with 2 stars* More than 1 block can be designated if the donor wishes us to display   0 \$5,000-\$9,999 = 1 block with 3 stars* wishes us to display |                                       |                           |
| Please print names as you wish t                                                                                                                            | hem to appear on eac                                                                                                                                                             | h block. Each block ma                | ay have up to 3 lines.    |
| <b>First line</b><br>(circle in memory or in ho.<br>In memory or honor of<br>In memory or honor of<br>In memory or honor of<br>Sponsored by<br>Sponsored by | Second line (i.e. fin<br>nor)<br>                                                                                                                                                | · · · · · · · · · · · · · · · · · · · | d line (i.e. second name) |
| Contribution Amount \$                                                                                                                                      | ·                                                                                                                                                                                |                                       |                           |
| Check enclosed made pay                                                                                                                                     | able to the Cancer Sup                                                                                                                                                           | port Community.                       |                           |
| Credit Charge: Cardholde                                                                                                                                    | r's Name                                                                                                                                                                         |                                       |                           |
| Card #                                                                                                                                                      | Card # Exp. Date                                                                                                                                                                 |                                       |                           |
|                                                                                                                                                             |                                                                                                                                                                                  |                                       |                           |

CONTRIBUTION LEVELS AND SAMPLES:

\* Stars are used to recognize larger contributions while conserving space. More than 1 block can be designated if the donor wishes us to display multiple names.